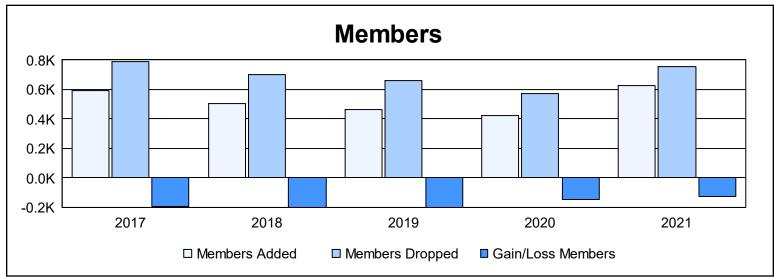

| Year      | New<br>Clubs | Dropped<br>Clubs | Gain/<br>Loss<br>Clubs | New<br>Members | Charter<br>Members | Reinstate<br>Members | Transfer<br>Members | Total<br>Member<br>Added | Total<br>Members<br>Dropped | Gain/<br>Loss<br>Members |
|-----------|--------------|------------------|------------------------|----------------|--------------------|----------------------|---------------------|--------------------------|-----------------------------|--------------------------|
| 2016-2017 | 1            | 4                | -3                     | 505            | 36                 | 28                   | 27                  | 596                      | 787                         | -191                     |
| 2017-2018 | 2            | 5                | -3                     | 410            | 52                 | 25                   | 19                  | 506                      | 704                         | -198                     |
| 2018-2019 | 1            | 7                | -6                     | 383            | 32                 | 16                   | 30                  | 461                      | 659                         | -198                     |
| 2019-2020 | 1            | 6                | -5                     | 355            | 25                 | 20                   | 26                  | 426                      | 573                         | -147                     |
| 2020-2021 | 5            | 8                | -3                     | 440            | 134                | 44                   | 12                  | 630                      | 754                         | -124                     |
| Average   | 2            | 6                | -4                     | 419            | 56                 | 27                   | 23                  | 524                      | 695                         | -172                     |