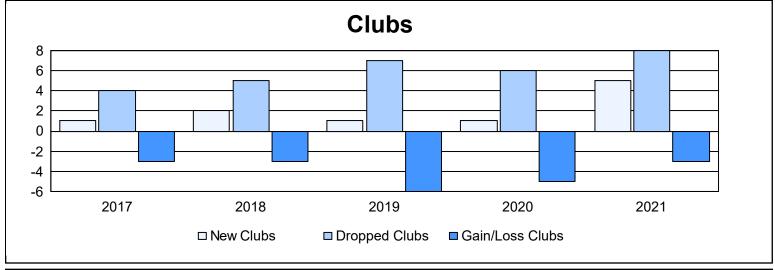

| Year      | New<br>Clubs | Dropped<br>Clubs | Gain/<br>Loss<br>Clubs | New<br>Members | Charter<br>Members | Reinstate<br>Members | Transfer<br>Members | Total<br>Member<br>Added | Total<br>Members<br>Dropped | Gain/<br>Loss<br>Members |
|-----------|--------------|------------------|------------------------|----------------|--------------------|----------------------|---------------------|--------------------------|-----------------------------|--------------------------|
| 2016-2017 | 1            | 4                | -3                     | 505            | 36                 | 28                   | 27                  | 596                      | 787                         | -191                     |
| 2017-2018 | 2            | 5                | -3                     | 410            | 52                 | 25                   | 19                  | 506                      | 704                         | -198                     |
| 2018-2019 | 1            | 7                | -6                     | 383            | 32                 | 16                   | 30                  | 461                      | 659                         | -198                     |
| 2019-2020 | 1            | 6                | -5                     | 355            | 25                 | 20                   | 26                  | 426                      | 573                         | -147                     |
| 2020-2021 | 5            | 8                | -3                     | 440            | 134                | 44                   | 12                  | 630                      | 754                         | -124                     |
| Average   | 2            | 6                | -4                     | 419            | 56                 | 27                   | 23                  | 524                      | 695                         | -172                     |